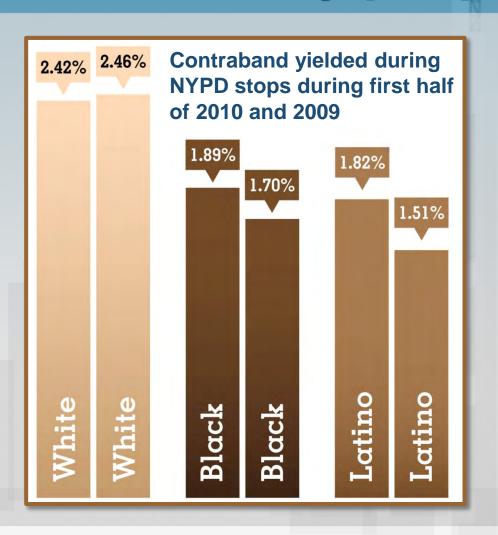

#### How many people are stopped?

IMPORTANT: This shows that stops of Whites yield higher results, yet we continue to search more Blacks and Latinos

What must we do to correct the problem of the violating of the human rights of our young people?