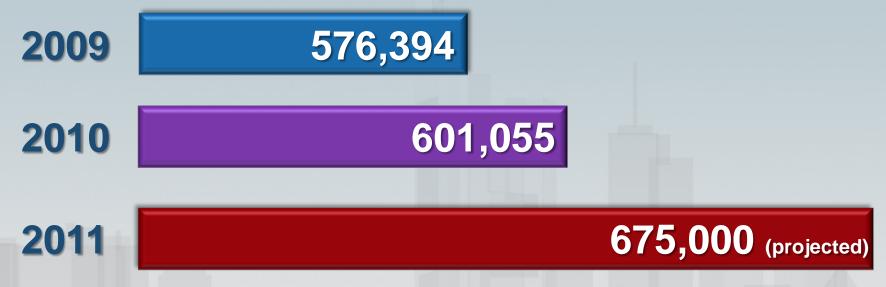

#### How many people are stopped?

NOTE: As of September 2011, 514,000 stops were reported, a 13% increase over the previous year

Each time an officer performs a stop, he/she must prepare a "Stop, Question and Frisk Report."

Former Attorney General Elliott Spitzer reported that police prepared a report 1 out of every 4 times they performed the stops.