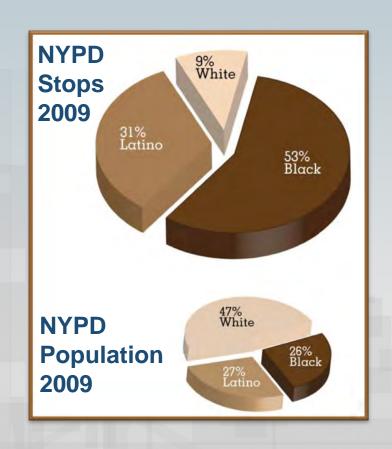

### NO!!

Over 90 percent of the people stopped are found to have done nothing wrong at all!

2009

**Total Stops 576,394** 

Total weapons recovered 7,201 (1.25%)

Total guns recovered 762 (0.13%)

SOURCE: NYPD Stop-and-Frisk Statistics, 2009 Center for Constitutional Rights

#### How many people are stopped?

IMPORTANT: This shows that stops of Whites yield higher results, yet we continue to search more Blacks and Latinos

What must we do to correct the problem of the violating of the human rights of our young people?