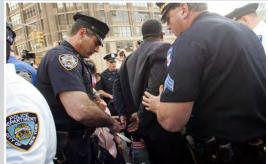

#### Each time a **Police Officer** stops an individual, he/she must prepare a "Stop, Question and Frisk Report"

#### How many people are stopped?

NOTE: As of September 2011, 514,000 stops were reported, a 13% increase over the previous year

Each time an officer performs a stop, he/she must prepare a "Stop, Question and Frisk Report."