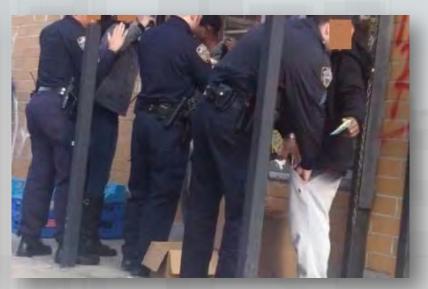

### The FRISK...

During the stop, if a Police Officer believes a person is carrying a weapon, the Officer can frisk only the area where he/she observed the bulge of the possible weapon. The frisk consists of the officer running his/her hands over the outside garment of the person stopped, where he/she believes the weapon

is located. If after doing so a determination is made that it is a weapon, then the Officer can reach under the clothing and remove the weapon.

### ... The FRISK

There are four (4) scenarios when an Officer can conduct a Stop, Question and Frisk...