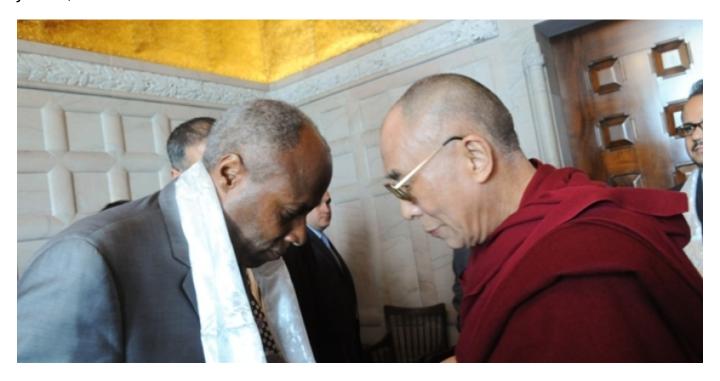

## Senator Perkins & His Holiness the Dalai Lama

**Bill Perkins** 

June 5, 2009

On May 6, 2009 His Holiness the Dalai Lama graced the New York State Senate with His presence. Preceding the opening invocation His Holiness gave during session, numerous legislators presented His Holiness with sacred white Tibetan Buddhist

| scarves known as katas. As is customary with this ritual, His Holiness then returned the blessed kata to each legislator who presented a scarf to Him. |
|--------------------------------------------------------------------------------------------------------------------------------------------------------|
|                                                                                                                                                        |
|                                                                                                                                                        |
|                                                                                                                                                        |
|                                                                                                                                                        |
|                                                                                                                                                        |
|                                                                                                                                                        |
|                                                                                                                                                        |
|                                                                                                                                                        |
|                                                                                                                                                        |
|                                                                                                                                                        |
|                                                                                                                                                        |
|                                                                                                                                                        |
|                                                                                                                                                        |
|                                                                                                                                                        |
|                                                                                                                                                        |
|                                                                                                                                                        |
|                                                                                                                                                        |
|                                                                                                                                                        |
|                                                                                                                                                        |
|                                                                                                                                                        |