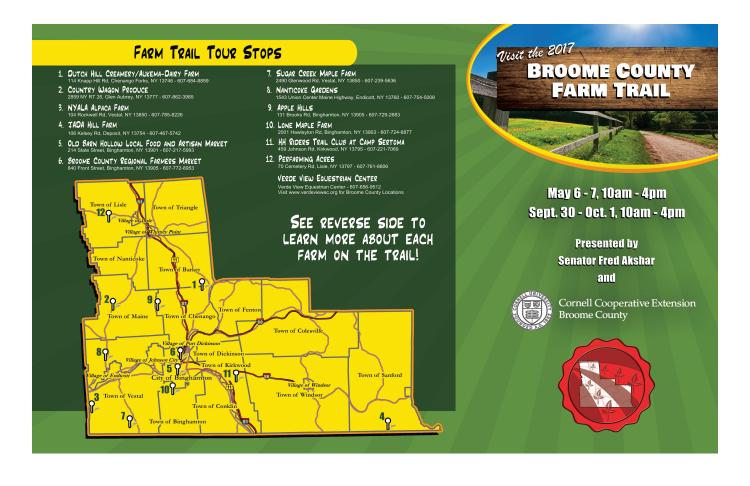

Check out the list of all the farms below along with a map to help your find them (full PDF files above).

I hope you and your family can take some time to visit our local farms, learn and let our farmers know how much we appreciate their hard work.