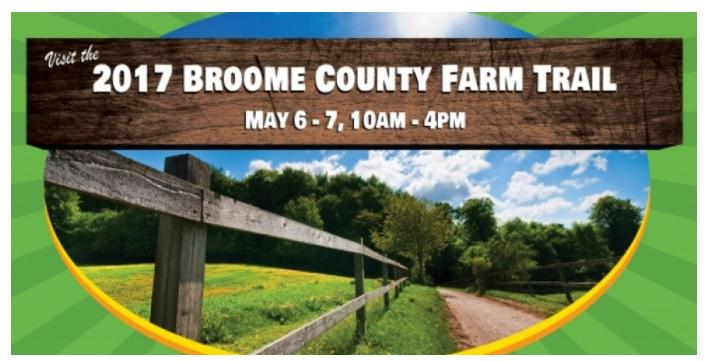

## Visit the 2017 Broome County Farm Trail May 6-7

Fred Akshar

May 2, 2017

## ISSUE:

- Family Farms
- Farmers
- Farming
- Agriculture

Visit farms across the 52nd District this weekend and learn more about local agriculture in our community.

Local agriculture is the backbone of our community, with farms accounting for over 500,000 acres of land across the 52nd Senate District.

In Broome County alone, over 560 local farms pump over \$20.9 million into our upstate economy. This year, just a few of our many local farms will open their doors so families can learn more about local agriculture and enjoy local goods produced right here in SD52.