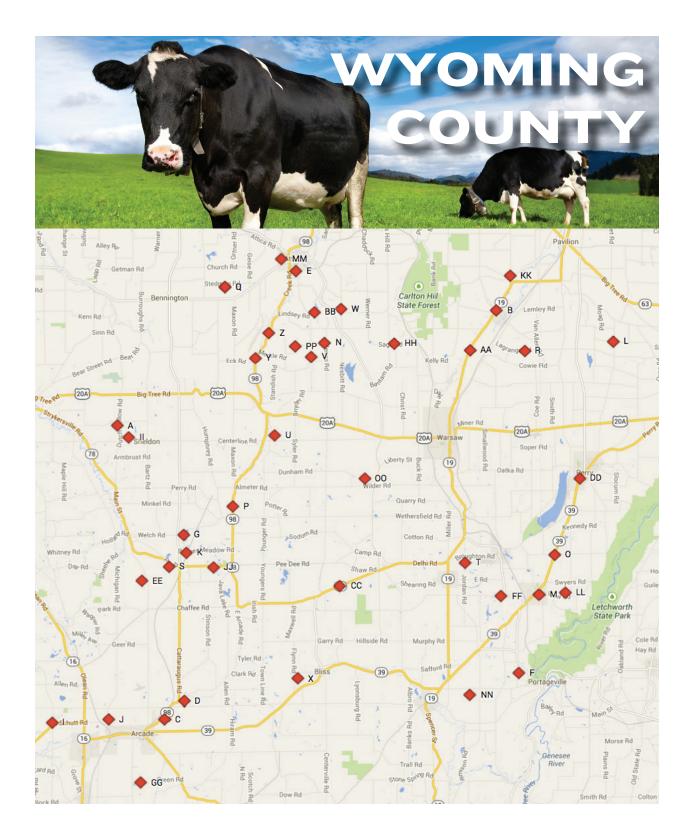

# LIVINGSTON & MONROE COUNTY

- A Almeters Tree Farm
- B AppleUmpkin Festival
- C Arcade Center Farm
- D Arcade Farmer's Market
- E Attica Rodeo & Show Association
- F Balloons Over Letchworth
- G Beaver Meadow Audubon Center
- H Bennington Beefalo
- I Blakestone Stables
- J Breezy Hill Alpacas
- K Brenden's Garden Center
- L Brubaker's Farm Stand
- M Castile Cider Mill
- N Crow Creek Greenhouse
- O Degroff Enterprises
- P Gerald Meyer & Sons Dairy and
- Q Grandma K's Handcrafted Soap
- R Hans' Birdfeeder and Greenhouse
- S Hasty Hills Farm
- T Hemlock Hill Nursery
- U Hidden Valley Animal Adventure
- V HLW Acres Poultry
- W Hofheins Maple
- X JB's Alpacas
- Y Merle Maple Farm
- Z Merle's Fresh Produce
- AA Mohler's Farm
- **BB** Muniak Farms
- CC Noble Bliss Windpark
- DD Perry's Farmer's Market
- EE Plato Dale Farm
- FF Randall's Farm
- GG Rosebud Stables Equestrian **Adventures**
- HH Sage's Family Maple
- II Sheldon Flatts Organic Dairy
- JJ Siler's Farm Market
- KK Sweet Time Maple
- LL Table Rock Farm Inc.
- MM Valley Maple Products
- NN Van Slyke's Dairy Farm, LLC
- 00 Wolcott Farms
- PP Zimpfer's Maple Products