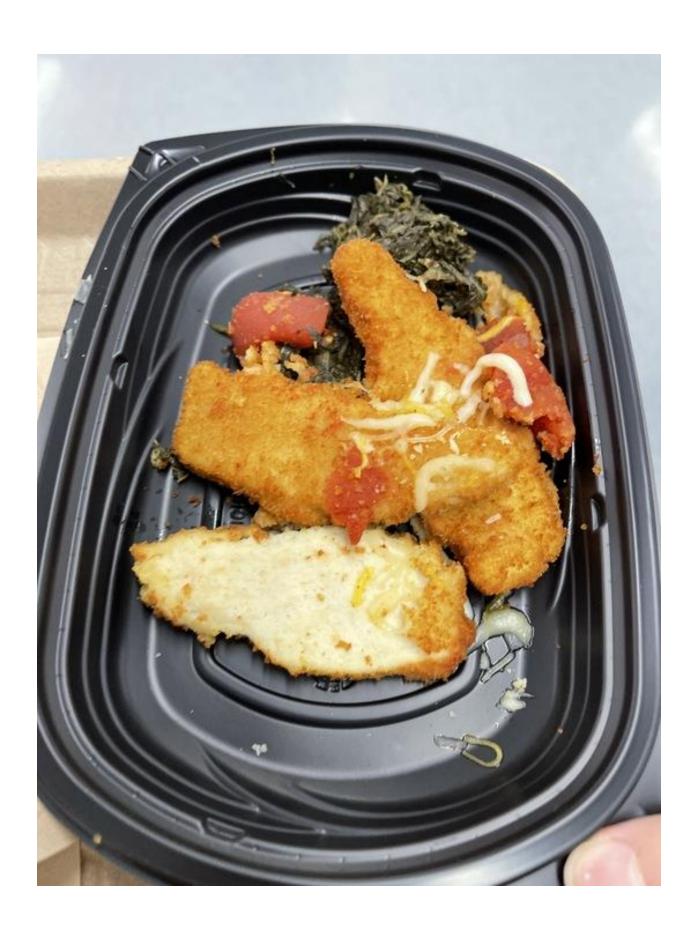

## Senator Iwen Chu Blasts NYC Public Schools for Despicable School Lunches Due to City Budget Cuts.

(**Brooklyn, NY**) After receiving complaints from local parents and students, Senator Iwen Chu sent a letter to the mayor and NYC Public Schools Chancellor David Banks condemning the horrifying lunches served to NYC students. Photos of moldy and inadequate lunches were provided by students at Brooklyn Tech High School, Staten Island Tech High School, Murrow High School, and Midwood High School. The changes to lunch menus come at a time of drastic NYC budget cuts and attempts for cost saving.

**Senator Iwen Chu** said, "It is unacceptable to see the quality of school lunches being provided to our students. No student should be presented with moldy, unappetizing, slimy, and incomplete food options. Insufficient meals harm a child's memory, concentration, motor skills, energy, and overall mood. For students facing food insecurity, they rely on free or reduced fee school lunches that can provide them with nutrition and protein. In order to save costs, NYC is putting our own youth on the chopping block and leaving students with no choice but to starve. As a public-school mom myself, I am appalled at the quality of food options and demand urgent action to improve school lunches."