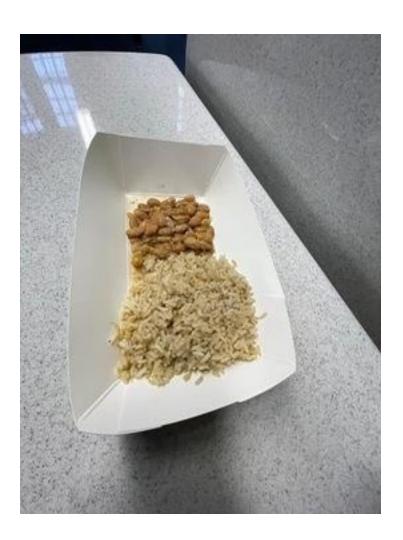

## Senator Iwen Chu Blasts NYC Public Schools for Despicable School Lunches Due to City Budget Cuts.

(**Brooklyn, NY**) After receiving complaints from local parents and students, Senator Iwen Chu sent a letter to the mayor and NYC Public Schools Chancellor David Banks condemning the horrifying lunches served to NYC students. Photos of moldy and inadequate lunches were provided by students at Brooklyn Tech High School, Staten Island Tech High School, Murrow High School, and Midwood High School. The changes to lunch menus come at a time of drastic NYC budget cuts and attempts for cost saving.

**Senator Iwen Chu** said, "It is unacceptable to see the quality of school lunches being provided to our students. No student should be presented with moldy, unappetizing, slimy, and incomplete food options. Insufficient meals harm a child's memory, concentration, motor skills, energy, and overall mood. For students facing food insecurity, they rely on free or reduced fee school lunches that can provide them with nutrition and protein. In order to save costs, NYC is putting our own youth on the chopping block and leaving students with no choice but to starve. As a public-school mom myself, I am appalled at the quality of food options and demand urgent action to improve school lunches."