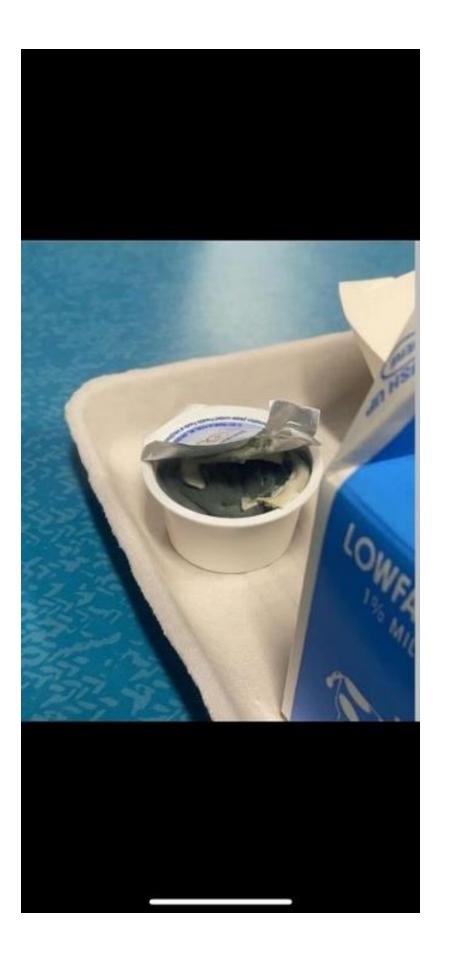

## Senator Iwen Chu Blasts NYC Public Schools for Despicable School Lunches Due to City Budget Cuts.

(**Brooklyn, NY**) After receiving complaints from local parents and students, Senator Iwen Chu sent a letter to the mayor and NYC Public Schools Chancellor David Banks condemning the horrifying lunches served to NYC students. Photos of moldy and inadequate lunches were provided by students at Brooklyn Tech High School, Staten Island Tech High School, Murrow High School, and Midwood High School. The changes to lunch menus come at a time of drastic NYC budget cuts and attempts for cost saving.

**Senator Iwen Chu** said, "It is unacceptable to see the quality of school lunches being provided to our students. No student should be presented with moldy, unappetizing, slimy, and incomplete food options. Insufficient meals harm a child's memory, concentration, motor skills, energy, and overall mood. For students facing food insecurity, they rely on free or reduced fee school lunches that can provide them with nutrition and protein. In order to save costs, NYC is putting our own youth on the chopping block and leaving students with no choice but to starve. As a public-school mom myself, I am appalled at the quality of food options and demand urgent action to improve school lunches."