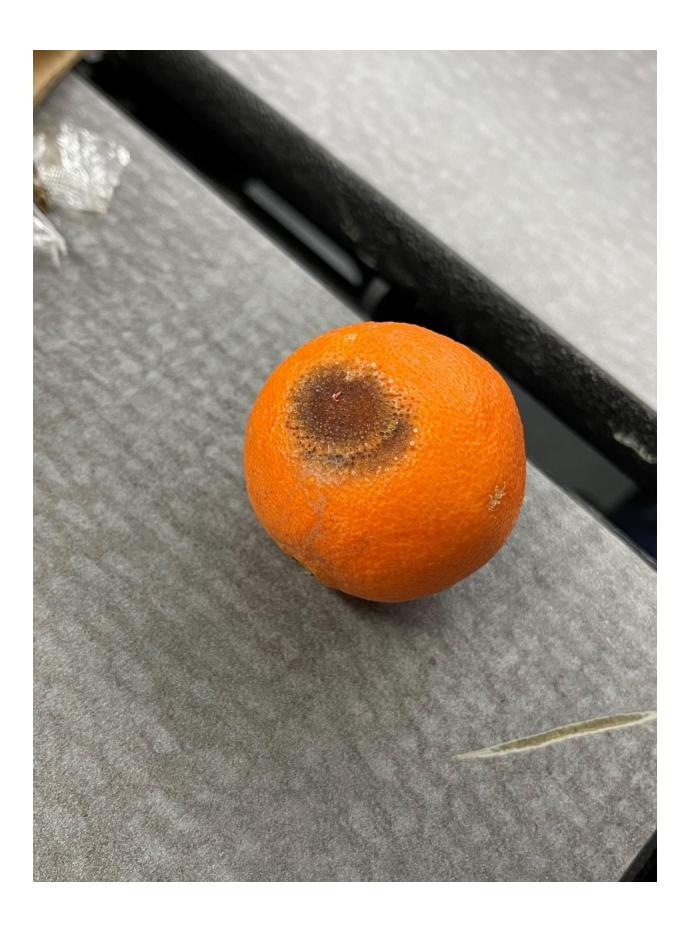

## Senator Iwen Chu Blasts NYC Public Schools for Despicable School Lunches Due to City Budget Cuts.

(**Brooklyn, NY**) After receiving complaints from local parents and students, Senator Iwen Chu sent a letter to the mayor and NYC Public Schools Chancellor David Banks condemning the horrifying lunches served to NYC students. Photos of moldy and inadequate lunches were provided by students at Brooklyn Tech High School, Staten Island Tech High School, Murrow High School, and Midwood High School. The changes to lunch menus come at a time of drastic NYC budget cuts and attempts for cost saving.

**Senator Iwen Chu** said, "It is unacceptable to see the quality of school lunches being provided to our students. No student should be presented with moldy, unappetizing, slimy, and incomplete food options. Insufficient meals harm a child's memory, concentration, motor skills, energy, and overall mood. For students facing food insecurity, they rely on free or reduced fee school lunches that can provide them with nutrition and protein. In order to save costs, NYC is putting our own youth on the chopping block and leaving students with no choice but to starve. As a public-school mom myself, I am appalled at the quality of food options and demand urgent action to improve school lunches."