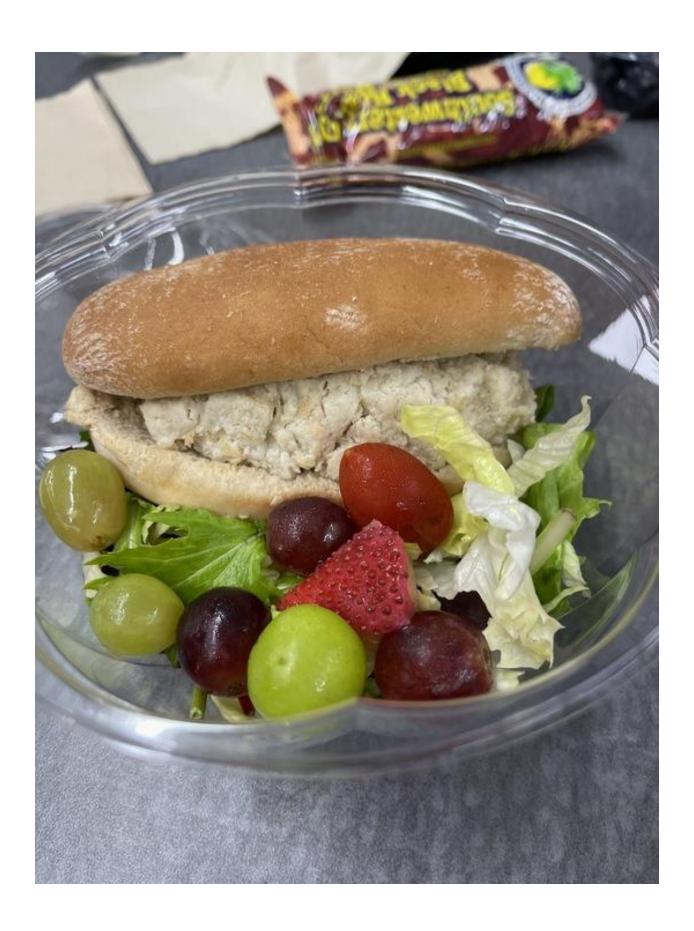

## Senator Iwen Chu Blasts NYC Public Schools for Despicable School Lunches Due to City Budget Cuts.

(**Brooklyn, NY**) After receiving complaints from local parents and students, Senator Iwen Chu sent a letter to the mayor and NYC Public Schools Chancellor David Banks condemning the horrifying lunches served to NYC students. Photos of moldy and inadequate lunches were provided by students at Brooklyn Tech High School, Staten Island Tech High School, Murrow High School, and Midwood High School. The changes to lunch menus come at a time of drastic NYC budget cuts and attempts for cost saving.

**Senator Iwen Chu** said, "It is unacceptable to see the quality of school lunches being provided to our students. No student should be presented with moldy, unappetizing, slimy, and incomplete food options. Insufficient meals harm a child's memory, concentration, motor skills, energy, and overall mood. For students facing food insecurity, they rely on free or reduced fee school lunches that can provide them with nutrition and protein. In order to save costs, NYC is putting our own youth on the chopping block and leaving students with no choice but to starve. As a public-school mom myself, I am appalled at the quality of food options and demand urgent action to improve school lunches."