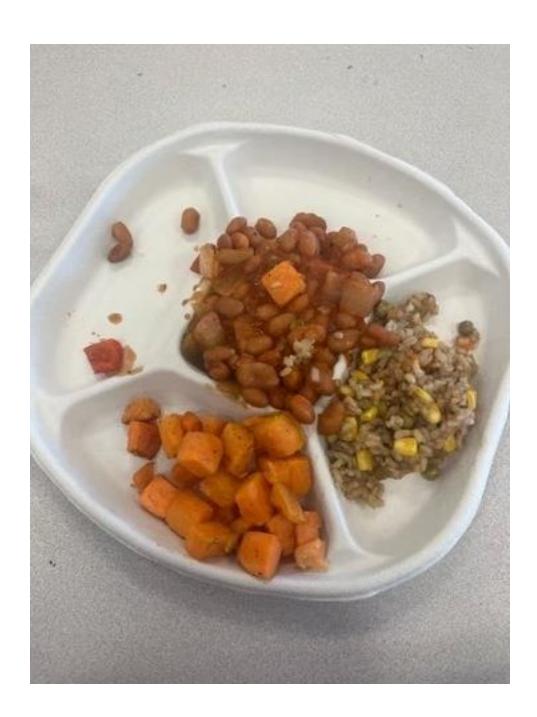

## Senator Iwen Chu Blasts NYC Public Schools for Despicable School Lunches Due to City Budget Cuts.

(**Brooklyn, NY**) After receiving complaints from local parents and students, Senator Iwen Chu sent a letter to the mayor and NYC Public Schools Chancellor David Banks condemning the horrifying lunches served to NYC students. Photos of moldy and inadequate lunches were provided by students at Brooklyn Tech High School, Staten Island Tech High School, Murrow High School, and Midwood High School. The changes to lunch menus come at a time of drastic NYC budget cuts and attempts for cost saving.

**Senator Iwen Chu** said, "It is unacceptable to see the quality of school lunches being provided to our students. No student should be presented with moldy, unappetizing, slimy, and incomplete food options. Insufficient meals harm a child's memory, concentration, motor skills, energy, and overall mood. For students facing food insecurity, they rely on free or reduced fee school lunches that can provide them with nutrition and protein. In order to save costs, NYC is putting our own youth on the chopping block and leaving students with no choice but to starve. As a public-school mom myself, I am appalled at the quality of food options and demand urgent action to improve school lunches."