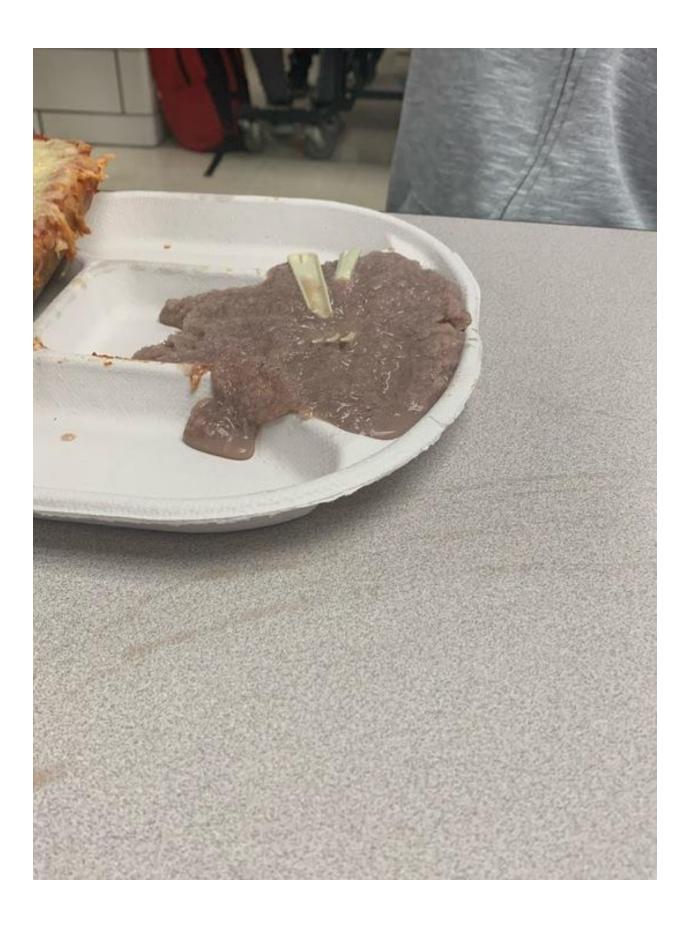

## Senator Iwen Chu Blasts NYC Public Schools for Despicable School Lunches Due to City Budget Cuts.

(**Brooklyn, NY**) After receiving complaints from local parents and students, Senator Iwen Chu sent a letter to the mayor and NYC Public Schools Chancellor David Banks condemning the horrifying lunches served to NYC students. Photos of moldy and inadequate lunches were provided by students at Brooklyn Tech High School, Staten Island Tech High School, Murrow High School, and Midwood High School. The changes to lunch menus come at a time of drastic NYC budget cuts and attempts for cost saving.

**Senator Iwen Chu** said, "It is unacceptable to see the quality of school lunches being provided to our students. No student should be presented with moldy, unappetizing, slimy, and incomplete food options. Insufficient meals harm a child's memory, concentration, motor skills, energy, and overall mood. For students facing food insecurity, they rely on free or reduced fee school lunches that can provide them with nutrition and protein. In order to save costs, NYC is putting our own youth on the chopping block and leaving students with no choice but to starve. As a public-school mom myself, I am appalled at the quality of food options and demand urgent action to improve school lunches."