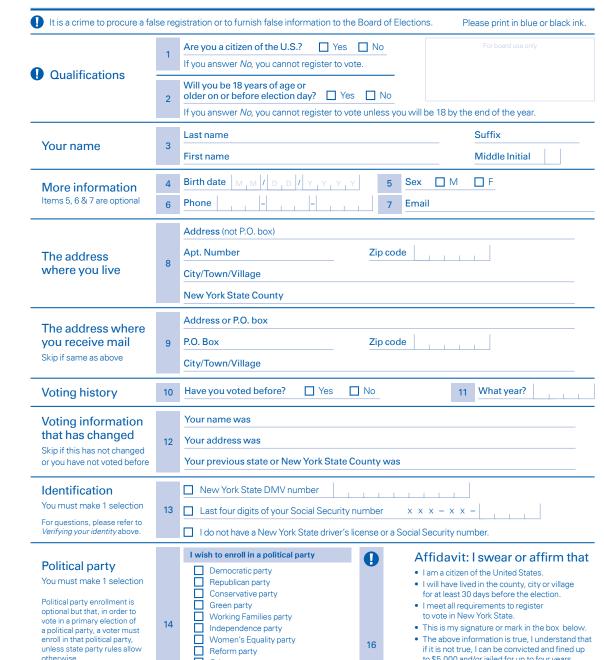

# **Register to vote**

With this form, you register to vote in elections in New York State. You can also use this form to:

- change the name or address on your voter registration
- become a member of a political party

### To register you must:

- be a US citizen;
- be 18 years old by the end of this year:
- not be in prison or on parole for a felony conviction;
- · not claim the right to vote elsewhere.

change your party membership