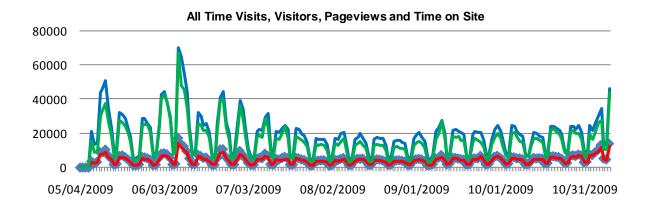

# NYSenate.gov and Internet Analytics

Office of the CIO

10/24/09

This is the bi-weekly report on the New York State Senate's web presence. This week the website received a total of 35,758 visits. It had a bounce rate of 46%, higher than its long term average of 38%, and new visitors 75% of the time, higher than the long term average of 63%. The all time graph at the bottom of the first page shows that, after a lull through August, September and the beginning of October, visits are trending upwards.

## Weekly Visits, Visitors, Pageviews and Time o

## Weekly Visits, Visitors, Pageviews and Time on

Sat

| Homepage         | Sun | Mon  | Tues | Wed  | Thurs | Fri  | Sat | Total |
|------------------|-----|------|------|------|-------|------|-----|-------|
| PageViews        | 847 | 2511 | 2846 | 2581 | 2231  | 1755 | 742 | 13513 |
| Unique PageViews | 542 | 1718 | 1979 | 1822 | 1582  | 1282 | 499 | 9424  |
| Bounces          | 138 | 331  | 447  | 362  | 324   | 281  | 118 | 2001  |
| New Visitors     | 343 | 931  | 1073 | 981  | 869   | 675  | 317 | 5189  |