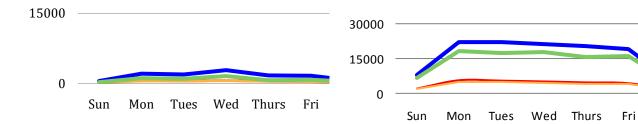

### Website 10/18/2009 - 10/24/2009

| Overall Website        | Sun  | Mon         | Tues  | Wed   | Thurs | Fri   | Sat   | Total<br>(Week)   | Total<br>(To Date)   |
|------------------------|------|-------------|-------|-------|-------|-------|-------|-------------------|----------------------|
| Visits                 | 2569 | 6458        | 6576  | 6203  | 6064  | 5131  | 2757  | 35758             | 892691               |
| <b>Unique Visitors</b> | 2373 | 5753        | 5805  | 5523  | 5501  | 4611  | 2556  | 32122             | 785844               |
| Page Views             | 8381 | 24154       | 24199 | 22782 | 21793 | 19477 | 10151 | 130937            | 3574044              |
| Time On Site (min)     | 6904 | 21653.63333 | 22755 | 20322 | 19077 | 16302 | 8875  | 115888            | 2956909              |
|                        |      |             |       |       |       |       |       | Average<br>(week) | Average<br>(To Date) |
| <b>Bounce Rate</b>     | 49%  | 46%         | 45%   | 45%   | 45%   | 44%   | 49%   | 46%               | 38%                  |
| % New Visitors         | 82%  | 74%         | 73%   | 70%   | 74%   | 74%   | 81%   | 75%               | 63%                  |