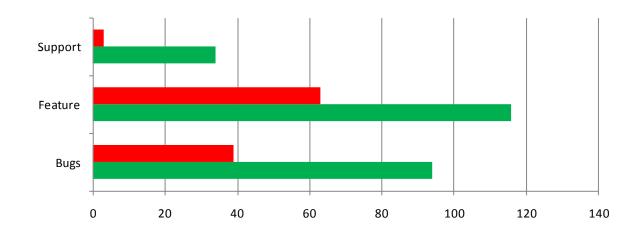

## Web Development - As of 10/24/2009

| Website Development | Total | Currently Open | Closed | Percent Closed |
|---------------------|-------|----------------|--------|----------------|
| Bugs                | 133   | 39             | 94     | 71%            |
| Feature             | 179   | 63             | 116    | 65%            |
| Support             | 37    | 3              | 34     | 92%            |