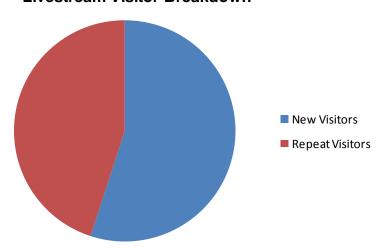

#### Live Video - as of 10/24/2009

| Total Viewer Minutes | Total Visits | Average Time on Channel | Bounce Rate | Total Unique<br>Viewers | New Visitors |  |
|----------------------|--------------|-------------------------|-------------|-------------------------|--------------|--|
| 1450950              | 83064        | 17                      | 45%         | 45767                   | 55%          |  |

#### **Livestream Visitor Breakdown**